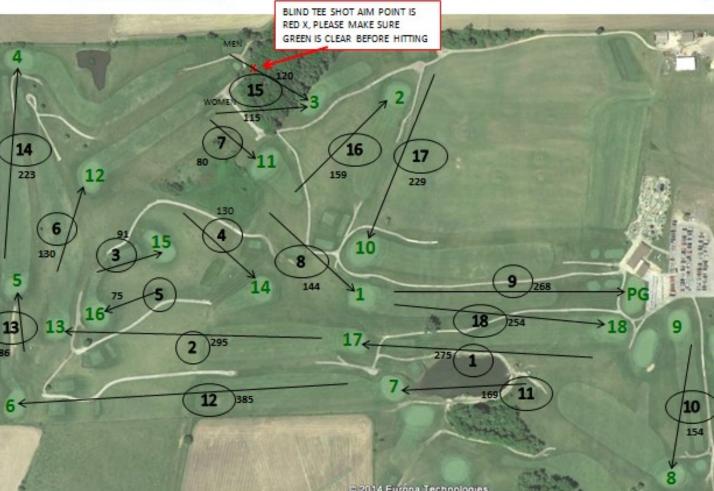

| Hole    | Par | Yardage     | Score | Hole | Played As                                                      |
|---------|-----|-------------|-------|------|----------------------------------------------------------------|
| 1       | 4   | 275         |       | 1    | Left of 18th Fairway to 17 Green                               |
| 2       | 4   | 295         |       | 2    | 17th Fairway to 13 Green                                       |
| 3       | 3   | 91          |       | 3    | 16th Fairway to 15 Green                                       |
| 4       | 3   | 130         |       | 4    | 15th Rough to 14 Green                                         |
| 5       | 3   | 75          |       | 5    | Ladies Tee on 14 to 16 Green                                   |
| 6       | 3   | 130         |       | 6    | 13th Fairway to 12 Green                                       |
| 7       | 3   | 80          |       | 7    | 12th Women Tee to 11 Green                                     |
| 8       | 3   | 144         |       | 8    | 11th Rough to 1 Green                                          |
| 9       | 4   | 268         |       | 9    | 1st Fairway to Putting Green                                   |
| Front : | 30  | 1488        |       |      |                                                                |
| 10      | 3   | 154         |       | 10   | 9th Fairway to 8 Green                                         |
| 11      | 3   | 169         |       | 11   | ₩omens Tee on 8 to 7 Green                                     |
| 12      | 4   | 385         |       | 12   | 7th Fairway to 6 Green                                         |
| 13      | 3   | 86          |       | 13   | Next to Porta Potty to 5 Green                                 |
| 14      | 4   | 223         |       | 14   | 5th Fairway to 4 Green                                         |
| 15      | 3   | M-120 ¥-115 |       | 15   | Mon-4th Toe Bux to 3 Green<br>Women-Womenr 12th Tee to 3 Green |
| 16      | 3   | 159         |       | 16   | 11 Fairway to 2nd Green                                        |
| 17      | 4   | 229         |       | 17   | Near 3rd Tee Box to 10th Green                                 |
| 18      | 4   | 254         |       | 18   | 1st Fairway to 18th Green                                      |
| Back §  | 31  | 1659        |       |      |                                                                |
| Total   | 61  | 3147        |       |      |                                                                |
| - I     | . I | · '         | •     |      |                                                                |

# Bass-Ackwards Tailgate 2-Person Best Shot---Map