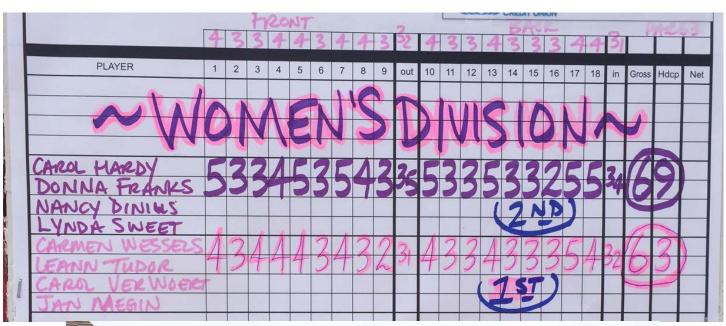

## <u>"Especially For You" Fundraiser</u> Airport National Golf Course Sunday, June 12th, 2016



Thank You to all participants of the 2016 "Especially for You" Golf Tournament.

Your contributions helped raise \$3,500+ for The American Cancer Society.

These funds will be kept within the Eastern Iowa community







## **Women's Division**





## **Mixed Division**





**Open Division** 



"Especially for You"
Breast Cancer
Fundraising Tournament

Sponsored by:

COLLINS COMMUNITY CREDIT UNION Presented by: Liebe Trucking and CR Feed & Fiber

| PLAYER 1 2 3 4 5 6 7 8 9 out 10 11 12 13 14 15 16 17 18 in Gross Hdcp Ne  BILL EIGHMARST 3 2 3 3 3 3 4 4 2 4 3 3 3 3 4 4 5 6 7 8 9 out 10 11 12 13 14 15 16 17 18 in Gross Hdcp Ne  CRAKE RUMAN 3 2 3 3 3 4 4 2 4 3 3 3 3 2 3 2 3 2 3 3 3 4 3 5 5 3 6 4 2 3 4 3 3 3 4 4 3 6 5 8 1 1 1 1 1 1 1 1 1 1 1 1 1 1 1 1 1 1