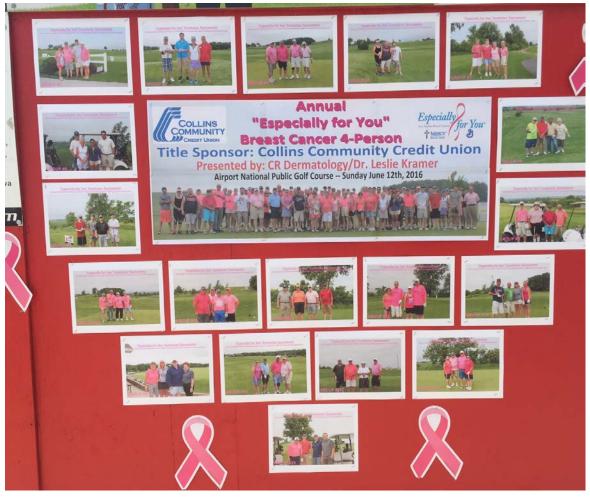

## <u>"Especially For You" Fundraiser</u> Airport National Golf Course Sunday, June 12th, 2016

Thank You to all participants of the 2016 "Especially for You" Golf Tournament.

Your contributions helped raise \$3,500+ for The American Cancer Society.