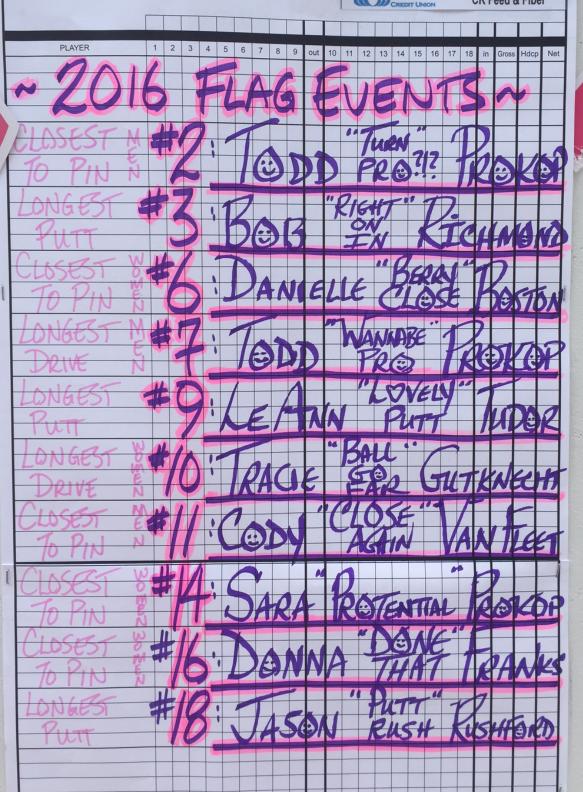

FRANK GARDNER<br>CHARLIE CIZIO         | 32. | 333   | 333        | 33  | 26    | 323    | 343     | 37                   | 33    | 26                   | 32)                                        |
| GARY BRIESEMETSTE<br>ERIC BRIESEMETSTE<br>JASON RUSFORD<br>MATT MEIER  | 33. | 334   | 134        | 43  | 304   | 133    | 343     | 43                   | 43    | 3/                   | 61)                                        |
| TOM BLANKENHEIM<br>KURT BLANKENHEIM<br>COLE BLANKENHEIM<br>MAX BERNOUX | 73  | 337   |            | 53  | 33    | 33     | 2/13    | (7:                  | 43    | 3                    | 62                                         |





"Especially for You"

Breast Cancer
Fundraising Tournament

Sponsored by:



Presented by: Liebe Trucking and CR Feed & Fiber