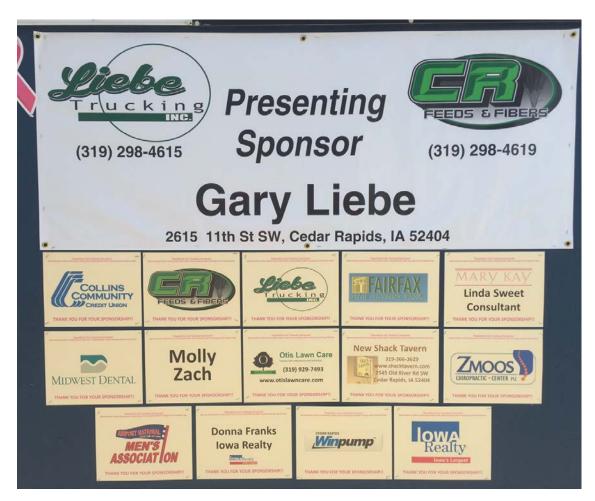

## <u>"Especially For You" Fundraiser</u> Airport National Golf Course Sunday, June 12th, 2016

Thank You to all participants of the 2016 "Especially for You" Golf Tournament.

Your contributions helped raise \$3,500+ for The American Cancer Society.